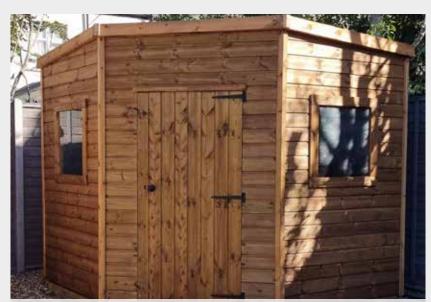

### **CAMBERLEY CORNER SHED - PENT**

 $8^{\prime}$  x  $8^{\prime}$  Camberley Corner Shed - EPDM rubber roof, single door, 2 fixed windows, extra board of height, solvent treatment, tanalised timber, heavy duty cladding & toughened glass

 $7' \times 7'$  Camberley Corner Shed - EPDM rubber roof, single door, 2 fixed windows, solvent treatment, tanalised timber, heavy duty cladding & toughened glass