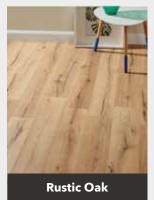

### THE MINI SHED - APEX/PENT

 $5' \times 3'6$  Mini Shed Pent- Painted finish olive grey, solvent to roof & floor, solvent treated rustic roof, tanalised timber & heavy duty cladding

12' 2'6" Mini Shed Pent - Felt roof, 2 sets of double doors, 2'6" partition, bearers, solvent treatment, tanalised timber & heavy duty cladding