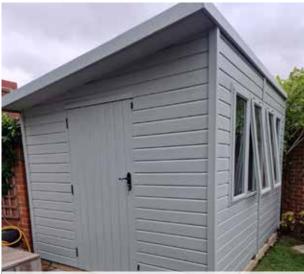

ALL PRICES INCLUDE LOCAL DELIVERY & VAT

12' x 8' Camberley Apex - Cedar shingle roof, 5' double doors, solvent treatment, tanalised, heavy duty cladding & toughened glass

12' x 10' Camberley Apex - Painted finish elephant grey, EPDM rubber roof, 4 opening windows, bearers, 9' un-painted partition, 8" x 12' shelf, solvent to roof & floor, tanalised timber, heavy duty cladding & toughened glass