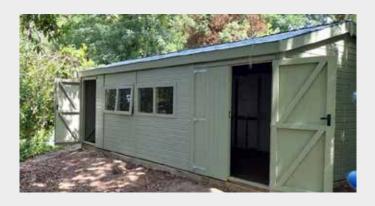

ALL PRICES INCLUDE LOCAL DELIVERY & VAT

12' x 8' Camberley Apex - Cedar shingle roof, 5' double doors, solvent treatment, tanalised, heavy duty cladding & toughened glass

12' x 10' Camberley Apex - Painted finish elephant grey, EPDM rubber roof, 4 opening windows, bearers, 9' un-painted partition, 8" x 12' shelf, solvent to roof & floor, tanalised timber, heavy duty cladding & toughened glass

12' x 10' Camberley Apex - Reverse apex, EPDM rubber roof, double doors with security upgrade, bearers, solvent treatment, tanalised timber & heavy duty cladding

12' x 8' Camberley Apex with 8'3" x 3'4" Mini shed attached- felt roof, single door, bearers, solvent treatment, tanalised timber, heavy duty cladding & toughened glass