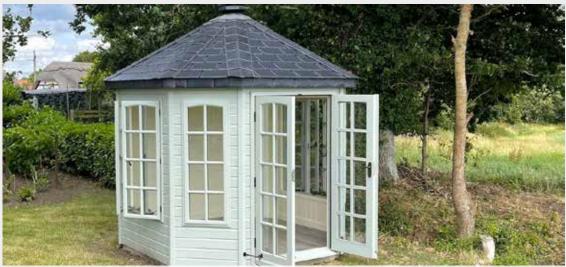

| 8'2 1/2" (2.5m)                                  |
| 9'0"        | 7′0′′ (2.13m)                                   | 8'2 1/2" (2.5m)                                  |
| 10′0″       | 7′0′′ (2.13m)                                   | 8'2 1/2" (2.5m)                                  |
| 12′0″       | 7′0′′ (2.13m)                                   | 8'2 1/2" (2.5m)                                  |
| 14′0″       | 7′0′′ (2.13m)                                   | 8'2 1/2" (2.5m)                                  |
| 16′0″       | 7′0′′ (2.13m)                                   | 8'2 1/2" (2.5m)                                  |

<sup>\*\*\*</sup> To be under 2.5m all sizes must have EPDM rubber roof

## HERITAGE SUMMERHOUSE RANGE



### HERITAGE OCTAGONAL SUMMERHOUSE



8' X 8' Heritage Octagonal Summerhouse - Slate effect tile roof, painted finish olive grey, georgian 10 pane double doors & 8 pane windows (2 fixed windows to front & 2 twin side hung windows to sides), black fixings, MDF lining & insulation white, grey oak laminate flooring, solvent treatment to roof & floor, tanalised timber, heavy duty cladding & toughened glass



8' X 6' Heritage Octagonal Summehrouse - solvent treated rustic roof, painted finish spruce, painted MDF lining & insulation white, 3/4 glazed double doors & windows (2 fixed to front & 2 top hung windows to sides), double glazed upgrade, black fixings, fit customer cables, solvent to roof & floor, tanalised timber & heavy duty cladding



10' x 10' Heritage Octagonal Summerhouse - Cedar shingle roof, painted finish olive g