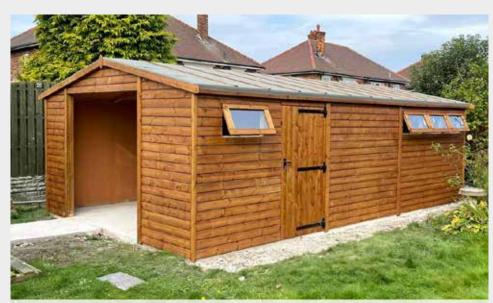

### **CAMBERLEY SHED - APEX/PENT**

14' x 10' Camberley Apex - EPDM rubber roof, 5ft double doors, 3 x opening windows & 2 x fixed windows, solvent treatment, tanalised timber, heavy duty cladding & toughened glass

11' x 8' Camberley Pent - EPDM rubber roof, paper lining to walls, roof & floor, 5ft double doors, security upgrade, opening window in lieu, 1 board extra height, 2 tier workbench, 24" x 8', bearers, solvent treatment, tanalised timber, heavy duty cladding & toughened glass

18' x 10' Camberley Pent - EPDM rubber roof, double doors, hook & band hinges, air vents x 2, solvent treatment, tanalised timber, heavy duty cladding & toughened glass