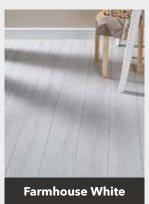

RAL 9005** BS 12 B 17 BS 10 B 21 Olive (Moss Green) BS 12 B 25 Spruce BS 12 B 21 **Clover Leaf** BS 14 C 35 Thyme Oregano BS 12 B 29 Olive Grey FAR 25 **Chartwell Green** RAL 6021 Smoke BS 00 A 01 Stone BS 00 A 05 Moss Carbon BS 00 A 09 **Anthracite Grey** RAL 7016 **Graphite Grey RAL 7024** Charcoal BS 00 A 13 **Elephant Grey RAL7035 Clotted Cream Tranquil Blue** Linen **Ocean Blue** TS 6764 BS 18 C 35 Sea Breeze BS 18 C 39 BS 10 B 15 BS 10 C 31 Cornsilk **Medium Oak** Kashmir Hickory **Barn Red** TS 6926 BS 08 B 17 D9.54.32T BS 08 B 21 **RAL 8007** 

## LAMINATE FLOORING & COMPOSITE DECKING OPTIONS

\*ALL COLOUR CHOICES ARE SUBJECT TO SUPPLIERS AVAILABILITY, IF YOUR COLOUR CHOICE IS NOT AVAILABLE WE WILL LET YOU KNOW & SELECT THE CLOSEST MATCH\*

### **LAMINATE FLOORING OPTIONS**





























#### **COMPOSITE DECKING OPTIONS**











### OPTIONS, FURTHER IMPORTANT INFORMATION, TERMS & RECOMMENDATIONS

#### COLOUR PAINTED FINISH (external)

Our comprehensive painting process includes a primer undercoat that contains anti knot bleed formula with 2 topcoats of your paint colour choice providing a professional finish. Our paint finishes provide protection against harsh environments & wood rot.

#### PAINTED MDF V GROOVED LINING WITH BREATHABLE MEMBRANE & CELOTEX INSULATION

Building is internally lined with V grooved long grain MDF for an exceptional look, with breathable membrane (moisture barrier) & 25mm Celotex insulation.

#### PLYWOOD LINING & INSULATION

9mm plywood lining to floor with breathable membrane (moisture barrier) & Celotex insulation, 6mm