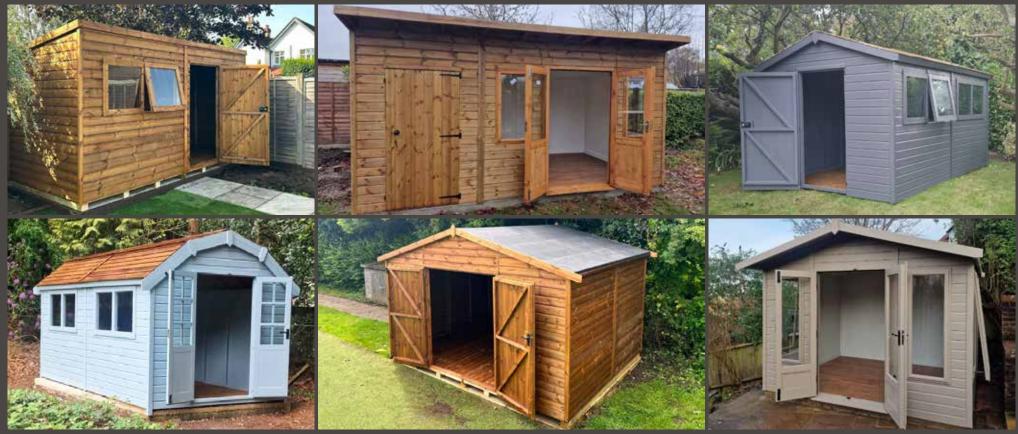

All our photos are of our Showmodels at Bourne Buildings, or of buildings installed in our lovely customers gardens.

From the purchase and construction to the delivery and installation, all of which is carried out by our own staff, we will make the process as convenient as possible with aftercare dealt with as a priority.

### **CAMBERLEY SHED - APEX/PENT**

14' x 10' Camberley Apex - EPDM rubber roof, 5ft double doors, 3 x opening windows & 2 x fixed windows, solvent treatment, tanalised timber, heavy duty cladding & toughened glass

11' x 8' Camberley Pent - EPDM rubber roof, paper lining to walls, roof & floor, 5ft double doors, security upgrade, opening window in lieu, 1 board extra height, 2 tier workbench, 24" x 8', bearers, solvent treatment, tanalised timber, heavy duty cladding & toughened glass

18' x 10' Camberley Pent - EPDM rubber roof, double doors, hook & band hinges, air vents x 2, solvent treatment, tanalised timber, heavy duty cladding & toughened glass