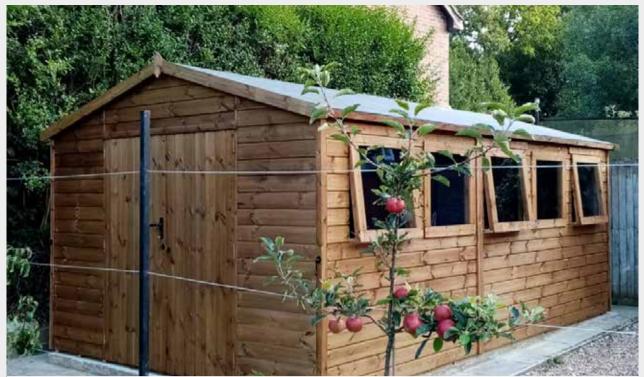

### **CAMBERLEY SHED - APEX/PENT**

14' x 10' Camberley Apex - EPDM rubber roof, 5ft double doors, 3 x opening windows & 2 x fixed windows, solvent treatment, tanalised timber, heavy duty cladding & toughened glass