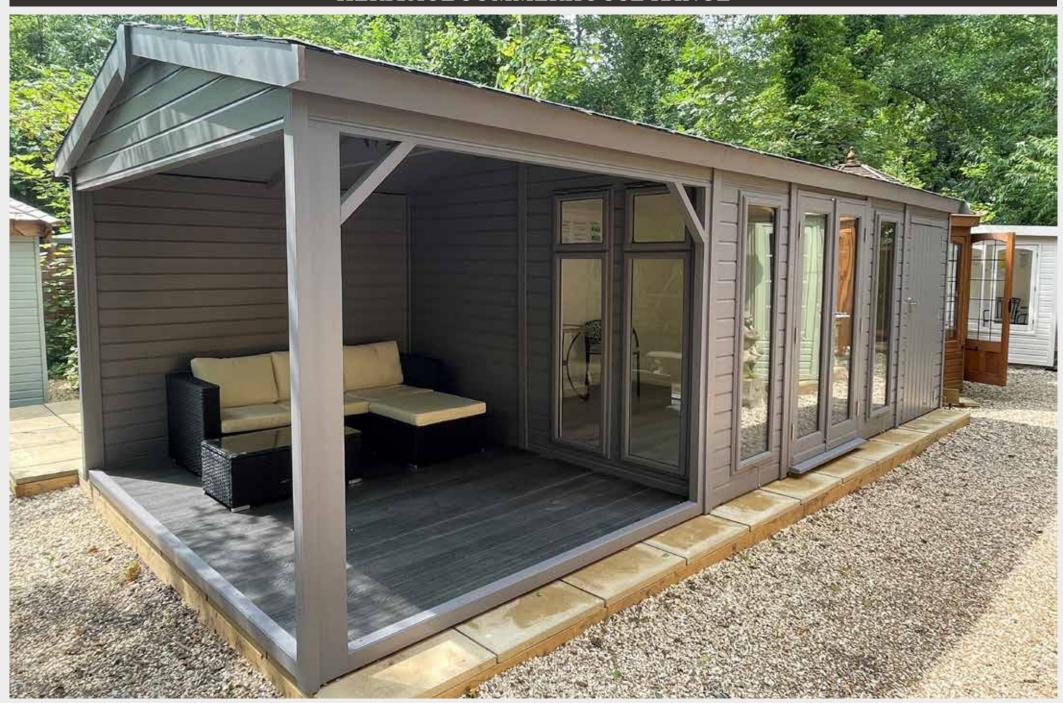

 $26' \times 11'$  Camberley Shed Pent - Felt roof, additional summerhouse glass to ground doors, brass fixings, 11' partition,  $4' \times 11'$  integral veranda with slatted floor & slatted wall (open section), solvent treatment, tanalised timber, heavy duty cladding & toughened glass