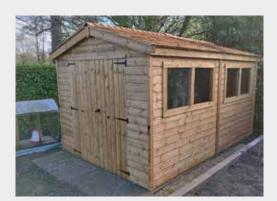

### **CAMBERLEY SHED - APEX/PENT**

14' x 10' Camberley Apex - EPDM rubber roof, 5ft double doors, 3 x opening windows & 2 x fixed windows, solvent treatment, tanalised timber, heavy duty cladding & toughened glass