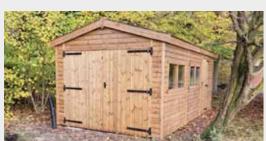

### **CAMBERLEY SHED - APEX/PENT**

14' x 10' Camberley Apex - EPDM rubber roof, 5ft double doors, 3 x opening windows & 2 x fixed windows, solvent treatment, tanalised timber, heavy duty cladding & toughened glass

11' x 8' Camberley Pent - EPDM rubber roof, paper lining to walls, roof & floor, 5ft double doors, security upgrade, opening window in lieu, 1 board extra height, 2 tier workbench, 24" x 8', bearers, solvent treatment, tanalised timber, heavy duty cladding & toughened glass

18' x 10' Camberley Pent - EPDM rubber roof, double doors, hook & band hinges, air vents x 2, solvent treatment, tanalised timber, heavy duty cladding & toughened glass