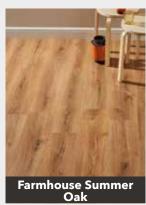

### THE MINI SHED - APEX/PENT

 $5' \times 3'6$  Mini Shed Pent- Painted finish olive grey, solvent to roof & floor, solvent treated rustic roof, tanalised timber & heavy duty cladding

12' 2'6" Mini Shed Pent - Felt roof, 2 sets of double doors, 2'6" partition, bearers, solvent treatment, tanalised timber & heavy duty cladding