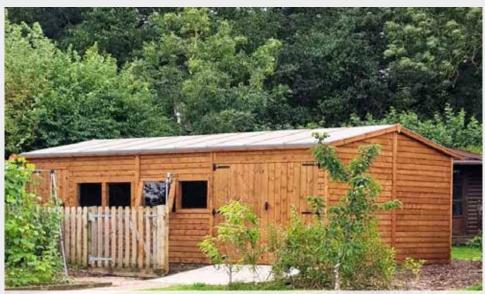

 $26' \times 11'$  Camberley Shed Pent - Felt roof, additional summerhouse glass to ground doors, brass fixings, 11' partition,  $4' \times 11'$  integral veranda with slatted floor & slatted wall (open section), solvent treatment, tanalised timber, heavy duty cladding & toughened glass