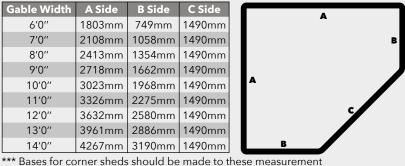

### **CAMBERLEY CORNER SHED - PENT**

 $8^{\prime}$  x  $8^{\prime}$  Camberley Corner Shed - EPDM rubber roof, single door, 2 fixed windows, extra board of height, solvent treatment, tanalised timber, heavy duty cladding & toughened glass

 $7' \times 7'$  Camberley Corner Shed - EPDM rubber roof, single door, 2 fixed windows, solvent treatment, tanalised timber, heavy duty cladding & toughened glass

#### STANDARD SPECIFICATION

- Scandinavian redwood throughout
- Framework 2" x 2" (45mm X 45mm) throughout
- Standard cladding 16mm x 125mm nominal (12mm finished size), Tongue & Groove shiplap
- Floor 16mm x 125mm nominal (12mm finished size), Tongue & groove PTGV with pressure-treated floor joists
- Roof 16mm x 125mm nominal (12mm finished size), Tongue & Groove PTGV, with green mineral felt
- Door single fully framed, ledged & braced door, with rim lock & twisting handle, 3 hinges per door for added strength
- Single door measurements opening size 33 1/2" x 66 1/2"
- Single door measurements door board size 35" x 70"
- Windows 2 fixed 2' X 2' windows with horticultural glass
- Ironmongery black as standard
- Most sizes available under 2.5m

- Heavy Duty Cladding upgrade (19mm nominal, 15mm finished size)
- 3 X 2 framework upgrade
- Barrettine solvent wood protective treatment (cladding both sides, roof & floor)
- Tanalised pressure treated throughout
- No floor option see corner base plan
- Extra board of height
- Double doors 5ft (various sizes available) in lieu of single door
- Additional double/single doors
- Security door upgrade with hidden hurl hinges, 3 lever mortice lock & lever handle
- Stable door
- Taller wider door
- Coach bolt hinges to standard door (for added security)
- Hook & Band hinges
- Additional fixed & opening windows
- Opening window in lieu
- Security windows in lieu
- Toughened glass
- Double glazed windows
- Summerhouse doors (additional boards of height may be required)
- Summerhouse windows
- Rustic roof, tanalised & solvent treated (Pent)
- EPDM rubber roof (Apex & Pent)
- Guttering & downpipe
- Partition (Tongue & Groove)
- Painted finish
- Roof overhang
- Unpainted plywood lining & Celotex insulation
- Breathable membrane
- MDF (V grooved) painted lining (white) with breathable membrane (moisture barrier) & Celotex insulation
- Vertical cladding with Thermowood cladding upgrade
- Workbenches & shelves
- Bearers
- Air vent
- Composite decking
- Laminate flooring
- Chipboard floor upgrade