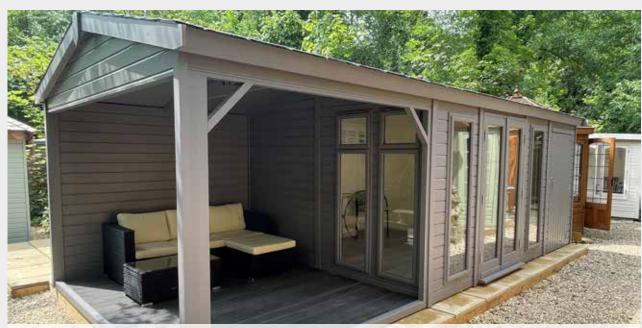

 $26' \times 11'$  Camberley Shed Pent - Felt roof, additional summerhouse glass to ground doors, brass fixings, 11' partition,  $4' \times 11'$  integral veranda with slatted floor & slatted wall (open section), solvent treatment, tanalised timber, heavy duty cladding & toughened glass