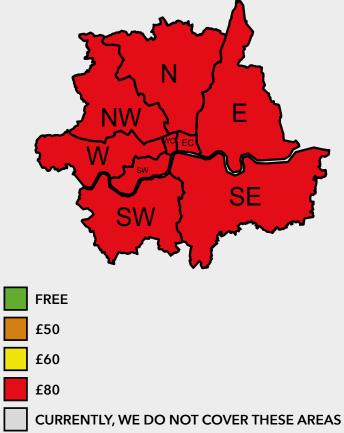

an optional extra which may be something you would like to add if your building does not have opening windows or will be installed in a wetter/colder climate to help ventilation, they are also useful to allow air flow if you will not be using your building for long periods of time.

#### Guarantees

All our buildings come with a 10-year guarantee against wood rot & fungal disease & 12 months guarantee against faulty parts & workmanship. Guarantees are subject to the buildings being installed and treated in line with our terms & recommendations.

### **DELIVERY AREAS THE SOUTH & EAST**

DELIVERY TO MOST AREAS WITHIN 50 MILES OF FARNHAM, SURREY & EAST HARLING, NORFOLK ARE INCLUDED IN THE PRICE SOME AREAS OVER 50 MILES FROM FARNHAM, SURREY & EAST HARLING, NORFOLK MAY INCUR A DELIVERY FEE







### Other ranges available, Breckland Garden Studios



### Sales Agent Bourne Buildings

39 - 43 Guildford Road, Farnham Surrey, GU9 9PY Tel: 01252 718481 sales@bournebuildings.co.uk www.bournebuildings.co.uk



# Manufactured and installed by Breckland Garden Buildings LTD

Unit 5 Hereward Way Business Park Roudham Road, East Harling, NR16 2SR Tel: 01353 771558 info@bgbuildings.co.uk www.brecklandgardenbuildings.co.uk