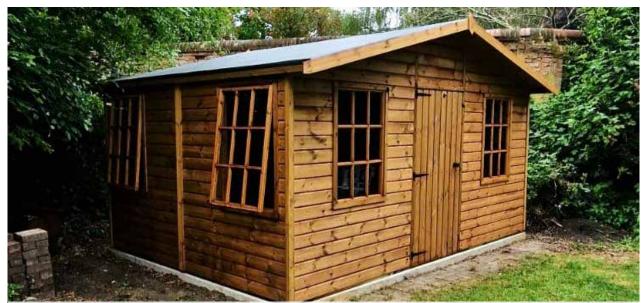

 $26' \times 11'$  Camberley Shed Pent - Felt roof, additional summerhouse glass to ground doors, brass fixings, 11' partition,  $4' \times 11'$  integral veranda with slatted floor & slatted wall (open section), solvent treatment, tanalised timber, heavy duty cladding & toughened glass