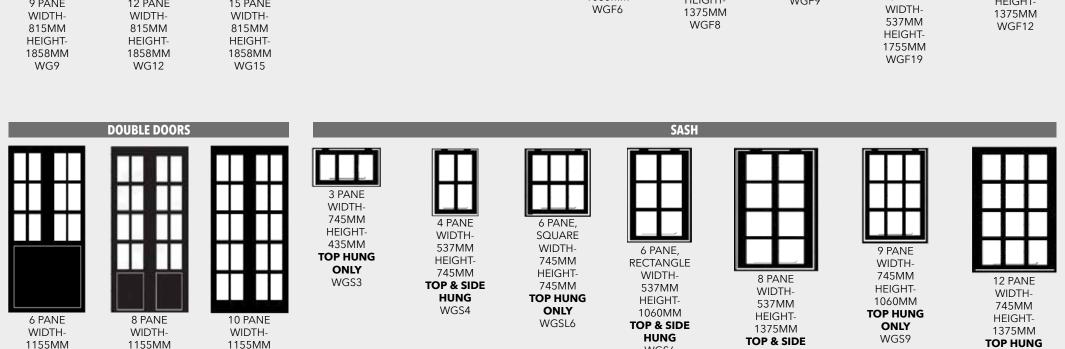

### **SHED WINDOWS**

| Additional fixed shed window (610mm x 610mm) or fixed security window (610mm x 145mm or 610mm x 300mm) | £40     |
|--------------------------------------------------------------------------------------------------------|---------|
| Fixed security window in lieu (610mm x 145mm or 610mm x 300mm)                                         | No cost |
| Opening shed window in lieu (610mm x 610mm) or opening security window (610mm x 300mm only)            | £50     |
| Additional opening shed window in lieu (610mm x 610mm) or opening security window (610mm x 300mm only) | £90     |
| Toughened glass per window                                                                             | £24     |
| Double glazed per window                                                                               | £60     |

Additional fixed shed window (610mm x 610mm) or fixed security window
(610mm x 145mm or 610mm x 300mm)

Fixed security window in lieu (610mm x 145mm or 610mm x 300mm)

Opening shed window in lieu (610mm x 610mm) or opening security window (610mm x 300mm only)

Additional opening shed window in lieu (610mm x 610mm) or opening security window (610mm x 300mm only)

Toughened glass per window

£24

Double glazed per window

£60

6' X 6' Camberley Corner Shed Pent - Felt roof, single shed door, 2 fixed windows, solvent treatment, tanalised timber, heavy duty classing & toughened glass