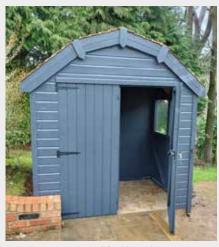

### **CAMBERLEY SHED - APEX/PENT**

14' x 10' Camberley Apex - EPDM rubber roof, 5ft double doors, 3 x opening windows & 2 x fixed windows, solvent treatment, tanalised timber, heavy duty cladding & toughened glass