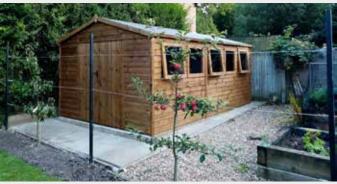

ALL PRICES INCLUDE LOCAL DELIVERY & VAT

12' x 8' Camberley Apex - Cedar shingle roof, 5' double doors, solvent treatment, tanalised, heavy duty cladding & toughened glass

12' x 10' Camberley Apex - Painted finish elephant grey, EPDM rubber roof, 4 opening windows, bearers, 9' un-painted partition, 8" x 12' shelf, solvent to roof & floor, tanalised timber, heavy duty cladding & toughened glass

12' x 10' Camberley Apex - Reverse apex, EPDM rubber roof, double doors with security upgrade, bearers, solvent treatment, tanalised timber & heavy duty cladding

12' x 8' Camberley Apex with 8'3" x 3'4" Mini shed attached- felt roof, single door, bearers, solvent treatment, tanalised timber, heavy duty cladding & toughened glass