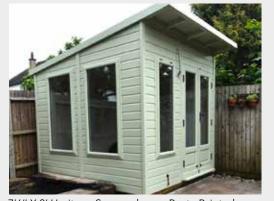

### **CAMBERLEY SHED - APEX/PENT**

14' x 10' Camberley Apex - EPDM rubber roof, 5ft double doors, 3 x opening windows & 2 x fixed windows, solvent treatment, tanalised timber, heavy duty cladding & toughened glass

11' x 8' Camberley Pent - EPDM rubber roof, paper lining to walls, roof & floor, 5ft double doors, security upgrade, opening window in lieu, 1 board extra height, 2 tier workbench, 24" x 8', bearers, solvent treatment, tanalised timber, heavy duty cladding & toughened glass

18' x 10' Camberley Pent - EPDM rubber roof, double doors, hook & band hinges, air vents x 2, solvent treatment, tanalised timber, heavy duty cladding & toughened glass