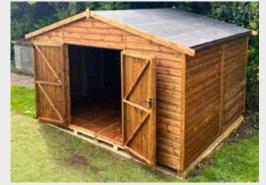

12' x 10' Camberley Apex - Reverse apex, EPDM rubber roof, double doors with security upgrade, bearers, solvent treatment, tanalised timber & heavy duty cladding

12' x 8' Camberley Apex with 8'3" x 3'4" Mini shed attached- felt roof, single door, bearers, solvent treatment, tanalised timber, heavy duty cladding & toughened glass