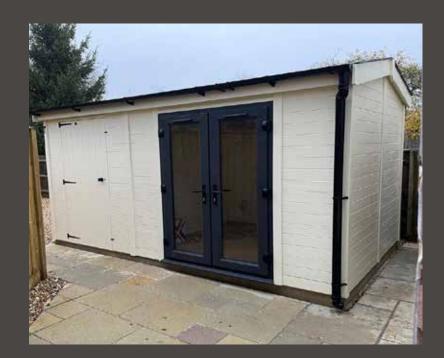

### **CAMBERLEY SHED - APEX/PENT**

14' x 10' Camberley Apex - EPDM rubber roof, 5ft double doors, 3 x opening windows & 2 x fixed windows, solvent treatment, tanalised timber, heavy duty cladding & toughened glass