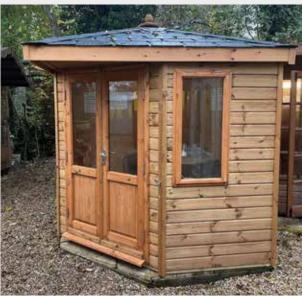

 $7' \times 7'$  Camberley Corner Shed - EPDM rubber roof, single door, 2 fixed windows, solvent treatment, tanalised timber, heavy duty cladding & toughened glass

7' x 7' Camberley Corner Shed Pent - EPDM rubber roof, single shed door with security upgrade, tanalised timber, heavy duty cladding & toughened glass

| KUUF                                          |                      |
|-----------------------------------------------|----------------------|
| Reverse apex                                  | Add 10%              |
| Extra board of height (approx 3.5" per board) | Add 5% per board     |
| Rustic roof tanalised & solvent treated       | £7 per sq ft of roof |