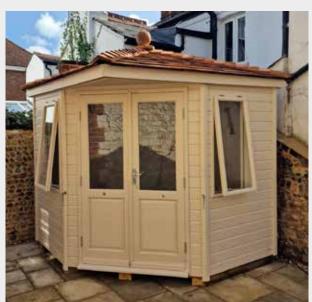

### **CAMBERLEY CORNER SHED - PENT**

 $8^{\prime}$  x  $8^{\prime}$  Camberley Corner Shed - EPDM rubber roof, single door, 2 fixed windows, extra board of height, solvent treatment, tanalised timber, heavy duty cladding & toughened glass

 $7' \times 7'$  Camberley Corner Shed - EPDM rubber roof, single door, 2 fixed windows, solvent treatment, tanalised timber, heavy duty cladding & toughened glass