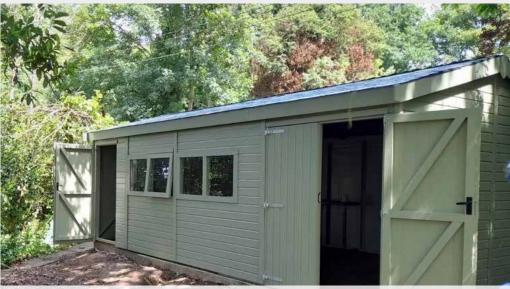

### **CAMBERLEY SHED - APEX/PENT**

14' x 10' Camberley Apex - EPDM rubber roof, 5ft double doors, 3 x opening windows & 2 x fixed windows, solvent treatment, tanalised timber, heavy duty cladding & toughened glass

11' x 8' Camberley Pent - EPDM rubber roof, paper lining to walls, roof & floor, 5ft double doors, security upgrade, opening window in lieu, 1 board extra height, 2 tier workbench, 24" x 8', bearers, solvent treatment, tanalised timber, heavy duty cladding & toughened glass

18' x 10' Camberley Pent - EPDM rubber roof, double doors, hook & band hinges, air vents x 2, solvent treatment, tanalised timber, heavy duty cladding & toughened glass