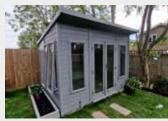

 $26' \times 11'$  Camberley Shed Pent - Felt roof, additional summerhouse glass to ground doors, brass fixings, 11' partition,  $4' \times 11'$  integral veranda with slatted floor & slatted wall (open section), solvent treatment, tanalised timber, heavy duty cladding & toughened glass