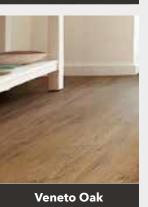

### THE MINI SHED - APEX/PENT

 $5' \times 3'6$  Mini Shed Pent- Painted finish olive grey, solvent to roof & floor, solvent treated rustic roof, tanalised timber & heavy duty cladding

12' 2'6" Mini Shed Pent - Felt roof, 2 sets of double doors, 2'6" partition, bearers, solvent treatment, tanalised timber & heavy duty cladding