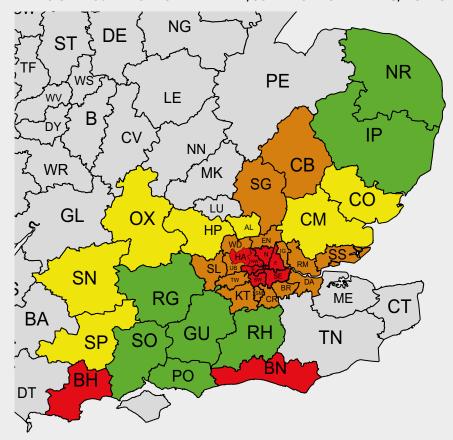

as an optional extra which may be something you would like to add if your building does not have opening windows or will be installed in a wetter/colder climate to help ventilation, they are also useful to allow air flow if you will not be using your building for long periods of time.

#### Guarantees

All our buildings come with a 10-year guarantee against wood rot & fungal disease & 12 months guarantee against faulty parts & workmanship. Guarantees are subject to the buildings being installed and treated in line with our terms & recommendations.

### **DELIVERY AREAS THE SOUTH & EAST**

DELIVERY TO MOST AREAS WITHIN 50 MILES OF FARNHAM, SURREY & EAST HARLING, NORFOLK ARE INCLUDED IN THE PRICE SOME AREAS OVER 50 MILES FROM FARNHAM, SURREY & EAST HARLING, NORFOLK MAY INCUR A DELIVERY FEE







### Other ranges available, Breckland Garden Studios



### Sales Agent Bourne Buildings

39 - 43 Guildford Road, Farnham Surrey, GU9 9PY Tel: 01252 718481 sales@bournebuildings.co.uk www.bournebuildings.co.uk



# Manufactured and installed by Breckland Garden Buildings LTD

Unit 5 Hereward Way Business Park Roudham Road, East Harling, NR16 2SR Tel: 01353 771558 info@bgbuildings.co.uk www.brecklandgardenbuildings.co.uk