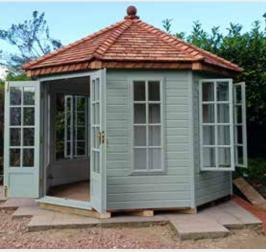

EPDM rubber roof

## HERITAGE SUMMERHOUSE RANGE



### HERITAGE OCTAGONAL SUMMERHOUSE



8' X 8' Heritage Octagonal Summerhouse - Slate effect tile roof, painted finish olive grey, georgian 10 pane double doors & 8 pane windows (2 fixed windows to front & 2 twin side hung windows to sides), black fixings, MDF lining & insulation white, grey oak laminate flooring, solvent treatment to roof & floor, tanalised timber, heavy duty cladding & toughened glass



8' X 6' Heritage Octagonal Summehrouse - solvent treated rustic roof, painted finish spruce, painted MDF lining & insulation white, 3/4 glazed double doors & windows (2 fixed to front & 2 top hung windows to sides), double glazed upgrade, black fixings, fit customer cables, solvent to roof & floor, tanalised timber & heavy duty cladding



10' x 10' Heritage Octagonal Summerhouse - Cedar shingle roof, painted finish olive grey, painted MDF lining & insulation white, georgian 8 pane straight top double doors & windows (2 fixed windows to front & 2 twin side hung opening windows to sides), brass fixings, solvent treatment to roof & floor, bearers, fit customer cables, tanalised timber, heavy duty cladding & toughened glass

#### STANDARD SPECIFICATION

- Scandinavian redwood throughout
- Standard cladding 16mm x 125mm nominal (12mm finished size), Tongue & Groove Shiplap
- Framework 2" x 2" (45mm X 45mm) throughout
- Floor 16mm x 125mm nominal (12mm finished size), Tongue & Groove PTGV with pressuretreated floor joists
- Roof 16mm x 125mm nominal (12mm finished size), Tongue & Groove PTGV, with green mineral felt
- Doors & w