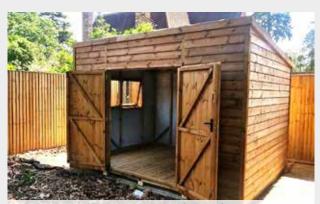

### **CAMBERLEY CORNER SHED - PENT**

 $8^{\prime}$  x  $8^{\prime}$  Camberley Corner Shed - EPDM rubber roof, single door, 2 fixed windows, extra board of height, solvent treatment, tanalised timber, heavy duty cladding & toughened glass

 $7' \times 7'$  Camberley Corner Shed - EPDM rubber roof, single door, 2 fixed windows, solvent treatment, tanalised timber, heavy duty cladding & toughened glass