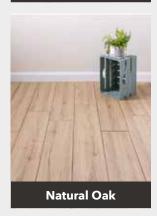

** BS 12 B 17 BS 10 B 21 Olive (Moss Green) BS 12 B 25 Spruce BS 12 B 21 **Clover Leaf** BS 14 C 35 Thyme Oregano BS 12 B 29 Olive Grey FAR 25 **Chartwell Green** RAL 6021 Smoke BS 00 A 01 Stone BS 00 A 05 Moss Carbon BS 00 A 09 **Anthracite Grey** RAL 7016 **Graphite Grey RAL 7024** Charcoal BS 00 A 13 **Elephant Grey RAL7035 Clotted Cream Tranquil Blue** Linen **Ocean Blue** TS 6764 BS 18 C 35 Sea Breeze BS 18 C 39 BS 10 B 15 BS 10 C 31 Cornsilk **Medium Oak** Kashmir Hickory **Barn Red** TS 6926 BS 08 B 17 D9.54.32T BS 08 B 21 **RAL 8007** 

## LAMINATE FLOORING & COMPOSITE DECKING OPTIONS

\*ALL COLOUR CHOICES ARE SUBJECT TO SUPPLIERS AVAILABILITY, IF YOUR COLOUR CHOICE IS NOT AVAILABLE WE WILL LET YOU KNOW & SELECT THE CLOSEST MATCH\*

### **LAMINATE FLOORING OPTIONS**





























#### **COMPOSITE DECKING OPTIONS**











### OPTIONS, FURTHER IMPORTANT INFORMATION, TERMS & RECOMMENDATIONS

#### COLOUR PAINTED FINISH (external)

Our comprehensive painting process includes a primer undercoat that contains anti knot bleed formula with 2 topcoats of your paint colour choice providing a professional finish. Our paint finishes provide protection against harsh environments & wood rot.

#### PAINTED MDF V GROOVED LINING WITH BREATHABLE MEMBRANE & CELOTEX INSULATION

Building is internally lined with V grooved long grain MDF for an exceptional look, with breathable membrane (moisture barrier) & 25mm Celotex insulation.

#### PLYWOOD LINING & INSULATION

9mm plywood lining to floor with breathable membrane (moisture barrier) & Celotex insulation, 6mm plywood