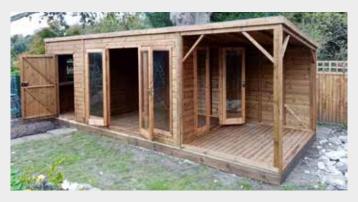

 $26' \times 11'$  Camberley Shed Pent - Felt roof, additional summerhouse glass to ground doors, brass fixings, 11' partition,  $4' \times 11'$  integral veranda with slatted floor & slatted wall (open section), solvent treatment, tanalised timber, heavy duty cladding & toughened glass