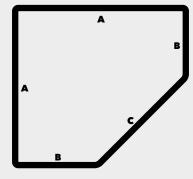

### **CAMBERLEY CORNER SHED - PENT**

 $8^{\prime}$  x  $8^{\prime}$  Camberley Corner Shed - EPDM rubber roof, single door, 2 fixed windows, extra board of height, solvent treatment, tanalised timber, heavy duty cladding & toughened glass

 $7' \times 7'$  Camberley Corner Shed - EPDM rubber roof, single door, 2 fixed windows, solvent treatment, tanalised timber, heavy duty cladding & toughened glass