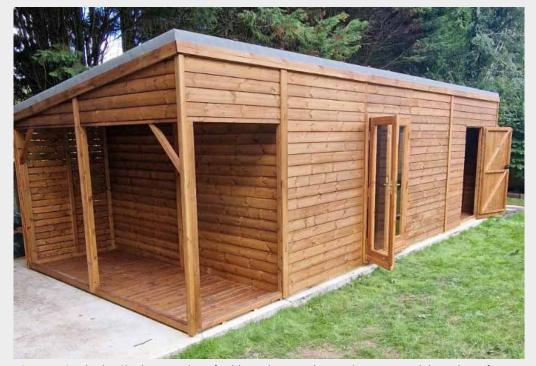

 $26' \times 11'$  Camberley Shed Pent - Felt roof, additional summerhouse glass to ground doors, brass fixings, 11' partition,  $4' \times 11'$  integral veranda with slatted floor & slatted wall (open section), solvent treatment, tanalised timber, heavy duty cladding & toughened glass