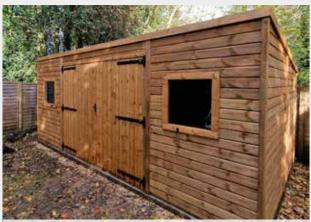

7' x 7' Camberley Corner Shed Pent - EPDM rubber roof, single shed door with security upgrade, tanalised timber, heavy duty cladding & toughened glass

| KUUF                                          |                      |
|-----------------------------------------------|----------------------|
| Reverse apex                                  | Add 10%              |
| Extra board of height (approx 3.5" per board) | Add 5% per board     |
| Rustic roof tanalised & solvent treated       | £7 per sq ft of roof |