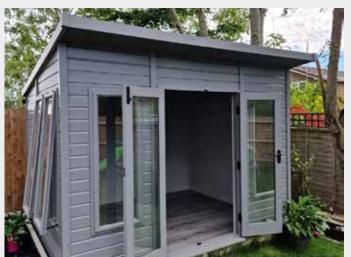

ALL PRICES INCLUDE LOCAL DELIVERY & VAT

12' x 8' Camberley Apex - Cedar shingle roof, 5' double doors, solvent treatment, tanalised, heavy duty cladding & toughened glass

12' x 10' Camberley Apex - Painted finish elephant grey, EPDM rubber roof, 4 opening windows, bearers, 9' un-painted partition, 8" x 12' shelf, solvent to roof & floor, tanalised timber, heavy duty cladding & toughened glass

12' x 10' Camberley Apex - Reverse apex, EPDM rubber roof, double doors with security upgrade, bearers, solvent treatment, tanalised timber & heavy duty cladding

12' x 8' Camberley Apex with 8'3" x 3'4" Mini shed attached- felt roof, single door, bearers, solvent treatment, tanalised timber, heavy duty cladding & toughened glass