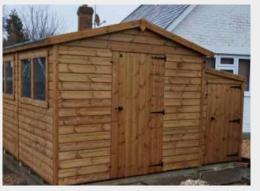

ALL PRICES INCLUDE LOCAL DELIVERY & VAT

12' x 8' Camberley Apex - Cedar shingle roof, 5' double doors, solvent treatment, tanalised, heavy duty cladding & toughened glass

12' x 10' Camberley Apex - Painted finish elephant grey, EPDM rubber roof, 4 opening windows, bearers, 9' un-painted partition, 8" x 12' shelf, solvent to roof & floor, tanalised timber, heavy duty cladding & toughened glass