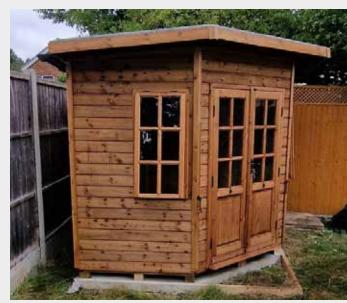

### **CAMBERLEY CORNER SHED - PENT**

 $8^{\prime}$  x  $8^{\prime}$  Camberley Corner Shed - EPDM rubber roof, single door, 2 fixed windows, extra board of height, solvent treatment, tanalised timber, heavy duty cladding & toughened glass

 $7' \times 7'$  Camberley Corner Shed - EPDM rubber roof, single door, 2 fixed windows, solvent treatment, tanalised timber, heavy duty cladding & toughened glass