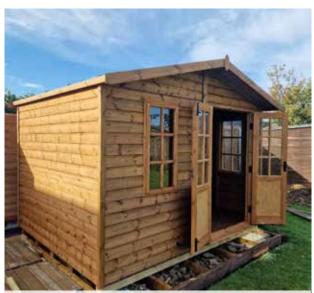

### **CAMBERLEY SHED - APEX/PENT**

14' x 10' Camberley Apex - EPDM rubber roof, 5ft double doors, 3 x opening windows & 2 x fixed windows, solvent treatment, tanalised timber, heavy duty cladding & toughened glass

11' x 8' Camberley Pent - EPDM rubber roof, paper lining to walls, roof & floor, 5ft double doors, security upgrade, opening window in lieu, 1 board extra height, 2 tier workbench, 24" x 8', bearers, solvent treatment, tanalised timber, heavy duty cladding & toughened glass

18' x 10' Camberley Pent - EPDM rubber roof, double doors, hook & band hinges, air vents x 2, solvent treatment, tanalised timber, heavy duty cladding & toughened glass