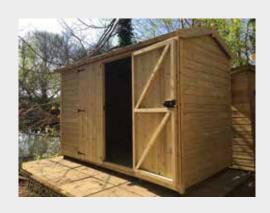

### **CAMBERLEY SHED - APEX/PENT**

14' x 10' Camberley Apex - EPDM rubber roof, 5ft double doors, 3 x opening windows & 2 x fixed windows, solvent treatment, tanalised timber, heavy duty cladding & toughened glass

11' x 8' Camberley Pent - EPDM rubber roof, paper lining to walls, roof & floor, 5ft double doors, security upgrade, opening window in lieu, 1 board extra height, 2 tier workbench, 24" x 8', bearers, solvent treatment, tanalised timber, heavy duty cladding & toughened glass

18' x 10' Camberley Pent - EPDM rubber roof, double doors, hook & band hinges, air vents x 2, solvent treatment, tanalised timber, heavy duty cladding & toughened glass