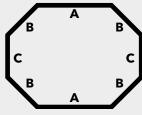

### **CAMBERLEY CORNER SHED - PENT**

 $8^{\prime}$  x  $8^{\prime}$  Camberley Corner Shed - EPDM rubber roof, single door, 2 fixed windows, extra board of height, solvent treatment, tanalised timber, heavy duty cladding & toughened glass

 $7' \times 7'$  Camberley Corner Shed - EPDM rubber roof, single door, 2 fixed windows, solvent treatment, tanalised timber, heavy duty cladding & toughened glass