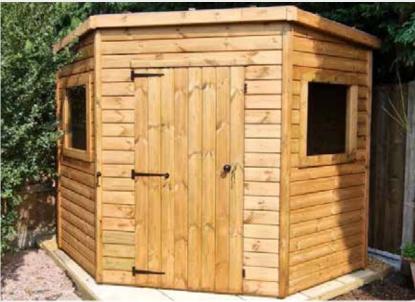

### **CAMBERLEY CORNER SHED - PENT**

 $8^{\prime}$  x  $8^{\prime}$  Camberley Corner Shed - EPDM rubber roof, single door, 2 fixed windows, extra board of height, solvent treatment, tanalised timber, heavy duty cladding & toughened glass

 $7' \times 7'$  Camberley Corner Shed - EPDM rubber roof, single door, 2 fixed windows, solvent treatment, tanalised timber, heavy duty cladding & toughened glass