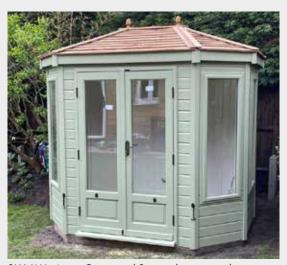

8'2 1/2" (2.5m)                                  |
| 14′0″       | 7′0′′ (2.13m)                                   | 8'2 1/2" (2.5m)                                  |
| 16′0″       | 7′0′′ (2.13m)                                   | 8'2 1/2" (2.5m)                                  |

<sup>\*\*\*</sup> To be under 2.5m all sizes must have EPDM rubber roof

## HERITAGE SUMMERHOUSE RANGE



### HERITAGE OCTAGONAL SUMMERHOUSE



8' X 8' Heritage Octagonal Summerhouse - Slate effect tile roof, painted finish olive grey, georgian 10 pane double doors & 8 pane windows (2 fixed windows to front & 2 twin side hung windows to sides), black fixings, MDF lining & insulation white, grey oak laminate flooring, solvent treatment to roof & floor, tanalised timber, heavy duty cladding & toughened glass



8' X 6' Heritage Octagonal Summehrouse - solvent treated rustic roof, painted finish spruce, painted MDF lining & insulation white, 3/4 glazed double doors & windows (2 fixed to front & 2 top hung windows to sides), double glazed upgrade, black fixings, fit customer cables, solvent to roof & floor, tanalised timber & heavy duty cladding



10' x 10' Heritage Octagonal Summerhouse - Cedar shingle roof, painted finish olive grey, painted MDF lining & insulation white, georgian 8 pane straight top double doors & windows (2 fixed windows to front & 2 twin side hung opening windows to sides), brass fixings, solvent treatment to roof & floor, bearers, fit customer cables, tanalised timber, heavy duty cladding & toughened glass

#### STANDARD SPECIFICATION

- Scandinavian redwood throughout
- S