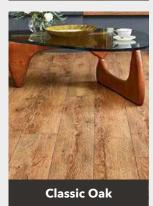

### THE MINI SHED - APEX/PENT

 $5' \times 3'6$  Mini Shed Pent- Painted finish olive grey, solvent to roof & floor, solvent treated rustic roof, tanalised timber & heavy duty cladding

12' 2'6" Mini Shed Pent - Felt roof, 2 sets of double doors, 2'6" partition, bearers, solvent treatment, tanalised timber & heavy duty cladding