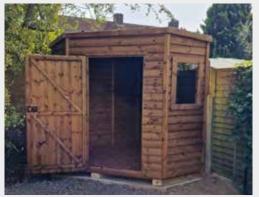

Additional opening shed window in lieu (610mm x 610mm) or opening security window (610mm x 300mm only)

Toughened glass per window

£24

Double glazed per window

£60

6' X 6' Camberley Corner Shed Pent - Felt roof, single shed door, 2 fixed windows, solvent treatment, tanalised timber, heavy duty classing & toughened glass

7' x 7' Camberley Corner Shed Pent - EPDM rubber roof, single shed door with security upgrade, tanalised timber, heavy duty cladding & toughened glass

| KUUF                                          |                      |
|-----------------------------------------------|----------------------|
| Reverse apex                                  | Add 10%              |
| Extra board of height (approx 3.5" per board) | Add 5% per board     |
| Rustic roof tanalised & solvent treated       | £7 per sq ft of roof |